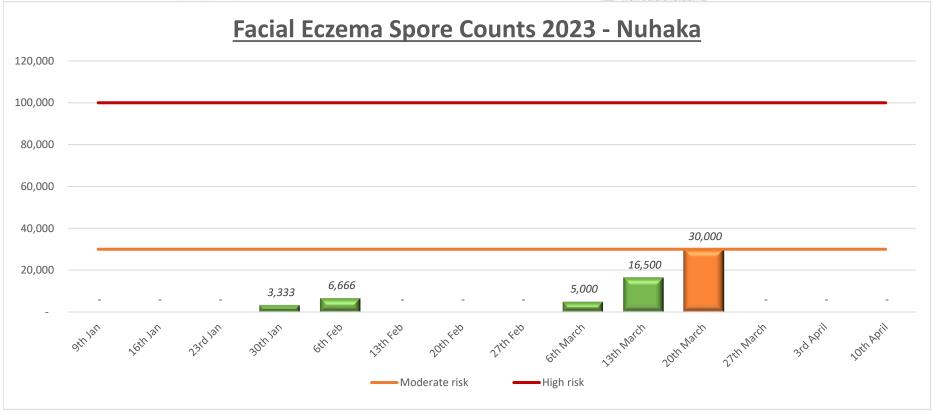

## **Facial Eczema Risk Report and Trends**

When local pasture spore counts are trending upwards of 20,000 spores/gram and weather conditions look favourable for sporulation, monitor your own farm's pasture spore counts week to week and implement Facial Eczema control and prevention strategies.

As a guide levels over 30,000 spores/gram of pasture will casuse toxicity if grazed for over 2 weeks while levels of over 100,000 spores/gram can cause serious liver damage after as little as 3 days.

For the local weather forecast go to: https://www.metservice.com/towns-cities/locations/gisborne