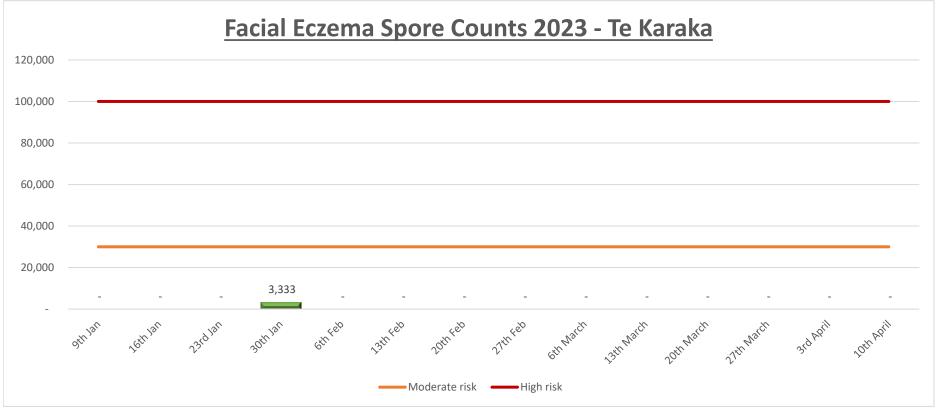

## **Facial Eczema Risk Report and Trends**

When local pasture spore counts are trending upwards of 20,000 spores/gram and weather conditions look favourable for sporulation, monitor your own farm's pasture spore counts week to week and implement Facial Eczema control and prevention strategies.

As a guide levels over 30,000 spores/gram of pasture will casuse toxicity if grazed for over 2 weeks while levels of over 100,000 spores/gram can cause serious liver damage after as little as 3 days.

For the local weather forecast go to: https://www.metservice.com/towns-cities/locations/gisborne