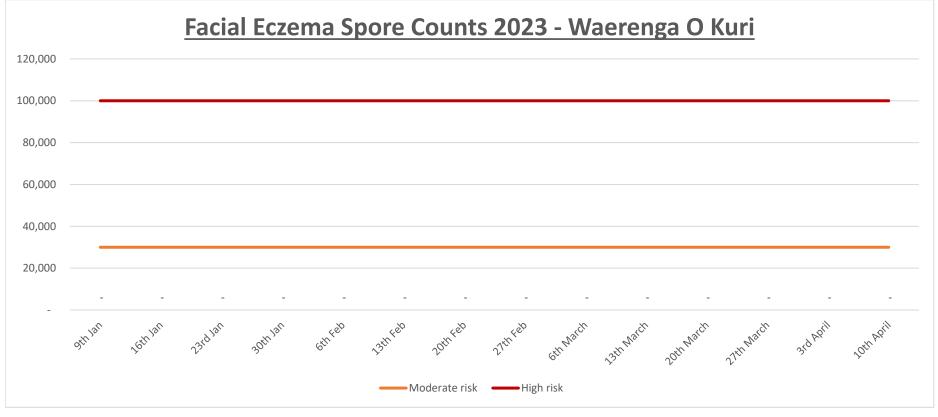

## **Facial Eczema Risk Report and Trends**

When local pasture spore counts are trending upwards of 20,000 spores/gram and weather conditions look favourable for sporulation, monitor your own farm's pasture spore counts week to week and implement Facial Eczema control and prevention strategies.

As a guide levels over 30,000 spores/gram of pasture will casuse toxicity if grazed for over 2 weeks while levels of over 100,000 spores/gram can cause serious liver damage after as little as 3 days.

For the local weather forecast go to: https://www.metservice.com/towns-cities/locations/gisborne