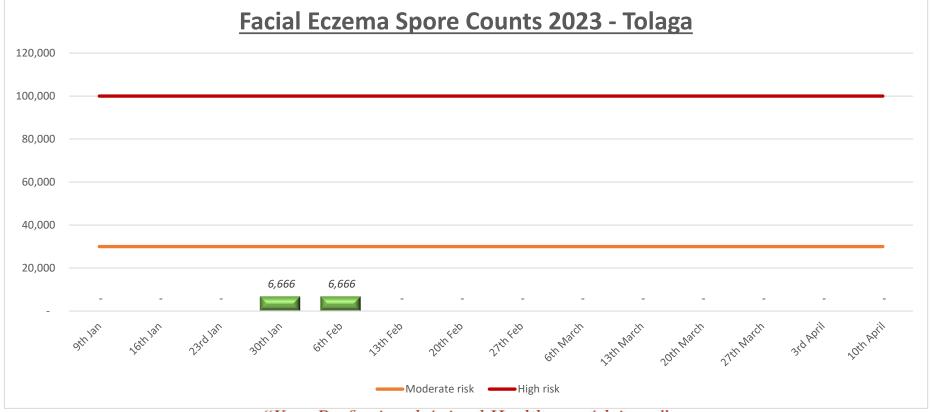

## **Facial Eczema Risk Report and Trends**

When local pasture spore counts are trending upwards of 20,000 spores/gram and weather conditions look favourable for sporulation, monitor your own farm's pasture spore counts week to week and implement Facial Eczema control and prevention strategies.

As a guide levels over 30,000 spores/gram of pasture will casuse toxicity if grazed for over 2 weeks while levels of over 100,000 spores/gram can cause serious liver damage after as little as 3 days.

For the local weather forecast go to: https://www.metservice.com/towns-cities/locations/gisborne