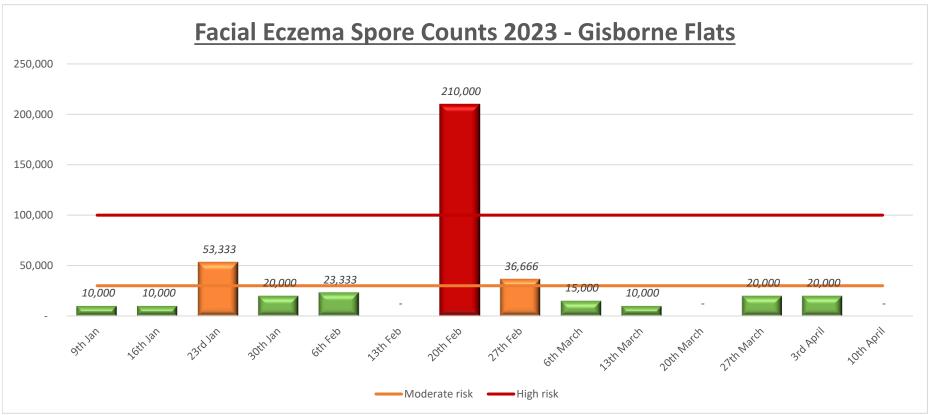

## **Facial Eczema Risk Report and Trends**

When local pasture spore counts are trending upwards of 20,000 spores/gram and weather conditions look favourable for sporulation, monitor your own farm's pasture spore counts week to week and implement Facial Eczema control and prevention strategies.

As a guide levels over 30,000 spores/gram of pasture will casuse toxicity if grazed for over 2 weeks while levels of over 100,000 spores/gram can cause serious liver damage after as little as 3 days.

For the local weather forecast go to: https://www.metservice.com/towns-cities/locations/gisborne