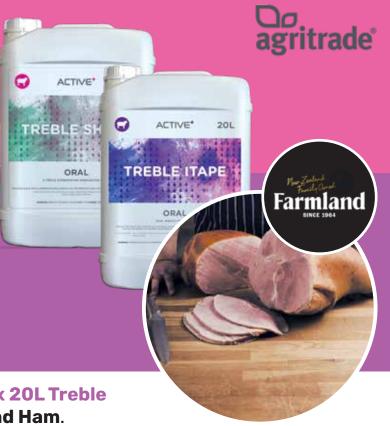

#### TREBLE SHEEP ORAL A TRIPLE COMBINATION DRENCH FOR SHEEP

For the treatment and control of internal parasites in sheep. Active Ingredients: 1g/L abamectin, 22.7g/L oxfendazole, 40.0g/L levamisole hydrochloride, 2.5g/L cobalt, 0.5g/L selenium.

### TREBLE ITAPE ORAL DRENCH FOR SHEEP

Quad combination - For the treatment and control of Tapeworm and internal parasites in sheep including those with single or dual resistance to Avermectin/Milbemycin, Benzimidazole or Levamisole/Morantel families.

Active Ingredients: 1g/L Ivermectin, 40g/L, Levamisole HCL, 22.7g/L, Oxfendazole, 18.8g/L Praziquantel with 0.5g/L, Selenium & 2.2g/L Cobalt.

Treatment & control of: TAPEWORM & INTERNAL PARASITES

Purchase **1 x 20L Treble Sheep Oral or 1 x 20L Treble** ITape and receive a FREE ½ COB Farmland Ham.